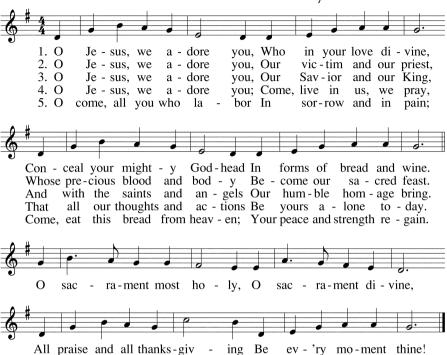

# O Sacrament Most Holy

Text: Irvin Udulutsch; refrain from the *Raccolta* Tune: FULDA MELODY, 7 6 7 6 with refrain; Fulda *Gesangbuch*; arr. by Charles G. Frischmann