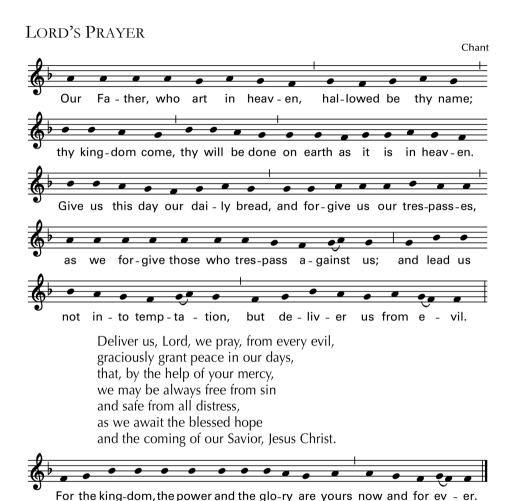

# **COMMUNION RITE**

Text: Embolism © 2010, ICEL. All rights reserved. Used with permission. Music: Chant; adapt. by Robert J. Snow, 1926–1998.